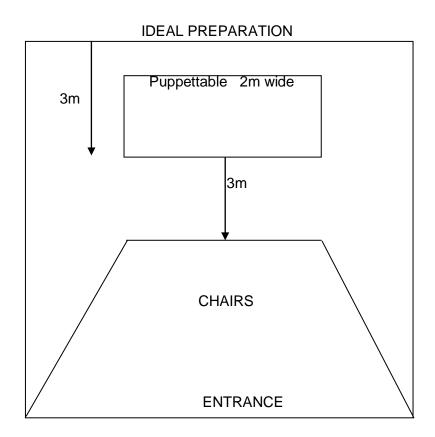

#### This performance can be played in and outside.

For adults and children from 7 onward

It is played on a table of  $2 \times 1m$ , the table is on wheels and can be moved.

#### **Dimensions:**

4m wide and 3m deep

A low stage can be handsome but is not necessary.

Sound: I'll bring my own sound