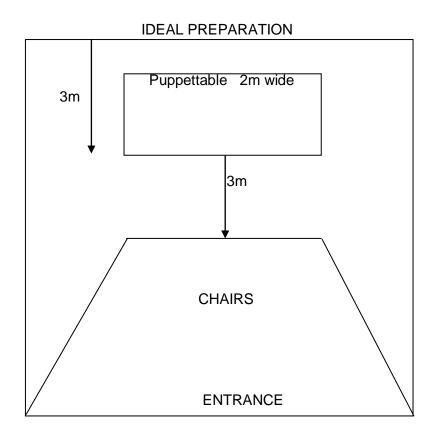

#### This performance can be played in and outside.

For adults and children from 6 onward

It is played on a table of 2 x 1m, the table is on wheels and can be moved.

.

#### **Dimensions:**

4m wide and 3m deep

A low stage can be handsome but is not necessary.

Sound: I'll bring my own sound