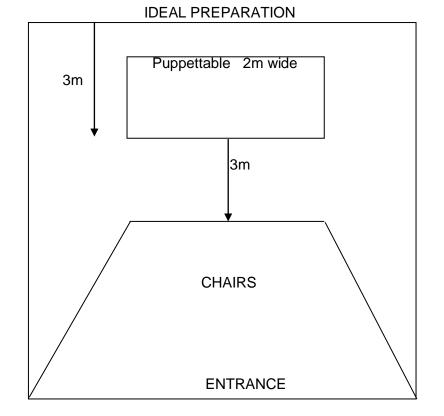

### TECHNICAL RIDER

This performance can be played in and outside.

For children from 5 onward or streetaudiance.

It is played on a table of  $2 \times 1$ m, the table is on wheels and can be moved.

Duration short version 21' - long version '45

# Outside

<u>Place</u>: Preferable a spot a bit intimate. If possible a wall or something behind the scene so that there will be no crowd behind.

I case of rain a tent or a roof.

**<u>Dimensions</u>**: 4m wide and 3m deep A low stage can be handsome but is not necessary.